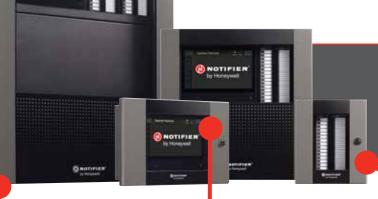

## NOTIFIER INSPIRE™: Efficient. Scalable. Connected.

Introducing the NOTIFIER INSPIRE series: a fully networkable life safety system designed to scale up with any installation, minimize the needs for equipment changes, and provide secure connectivity with industry compliance.

This scalable single panel solution is now easier to install, simpler to use, and can notably enhance technician efficiency.

**NOTIFIER INSPIRE** enables modular **expandability** to be ready at any time – a system that grows with a building.

The NOTIFIER INSPIRE series reduces the amount of equipment needed, which in turn impacts the amount of maintenance, replacements parts, and overall inventory management required.

The **Network Control Display (NCD)** on the NOTIFIER INSPIRE series has a **modern** and **intuitive** touchscreen user interface designed to minimize human error and meet today's building aesthetic needs.

The **new annunciators** are more **versatile** than ever and can be programmed as LED indicators, action buttons OR a combination of both – all within the same product.