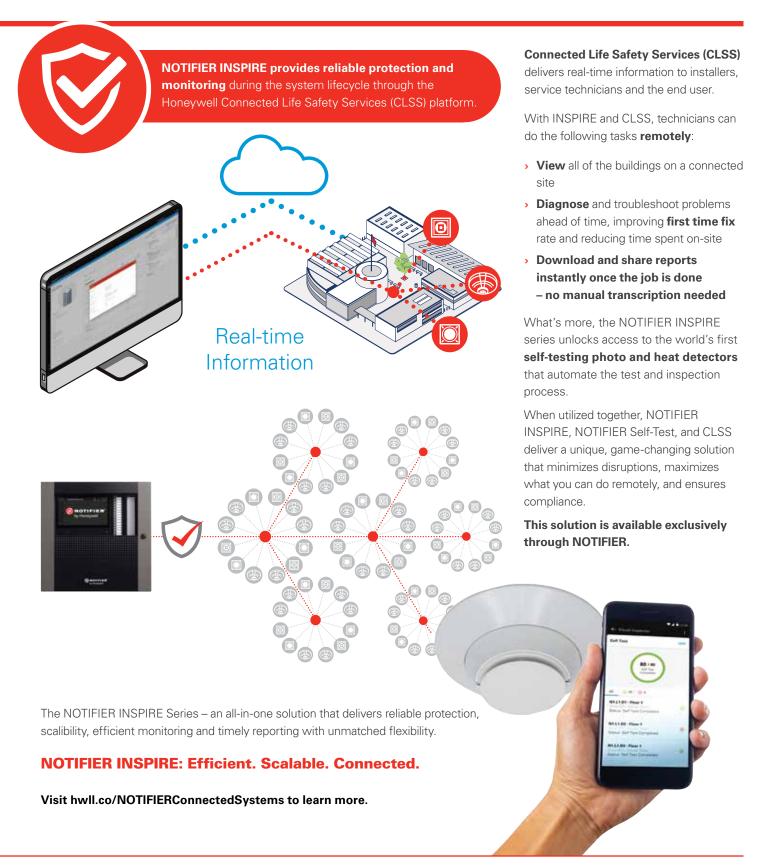

The NOTIFIER INSPIRE series reduces the amount of equipment needed, which in turn impacts the amount of maintenance, replacements parts, and overall inventory management required.

The **Network Control Display (NCD)** on the NOTIFIER INSPIRE series has a **modern** and **intuitive** touchscreen user interface designed to minimize human error and meet today's building aesthetic needs.